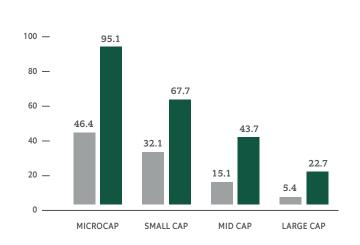

# CREATE ENGAGING CHARTS AND GRAPHS.

Northern Trust is a data-driven company in a data-driven industry. It is important to create bold, clearly designed charts and graphs in order to communicate information.

Charts and graphs can take a variety of forms and can leverage any color from the palette. However, careful consideration should be used when combining colors in order to create a pleasing design.

For a visual example of displaying data within presentation templates, see page 40.