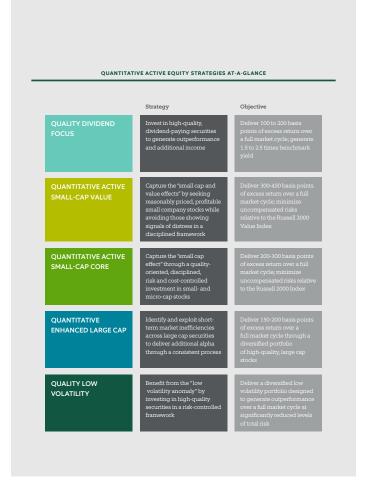

# CREATE ENGAGING CHARTS AND GRAPHS.

Northern Trust is a data-driven company in a data-driven industry. It is important to create bold, clearly designed charts and graphs in order to communicate information.

Charts and graphs can take a variety of forms and can leverage any color from the palette. However, careful consideration should be used when combining colors in order to create a pleasing design.

For a visual example of displaying data within presentation templates, see page 40.