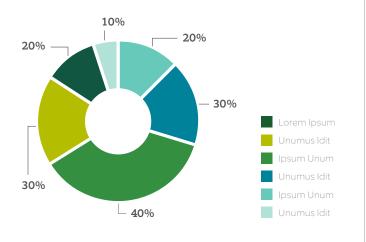

# CREATE ENGAGING CHARTS AND GRAPHS.

Northern Trust is a data-driven company in a data-driven industry. It is important to create bold, clearly designed charts and graphs in order to communicate information.

Charts and graphs can take a variety of forms and can leverage any color from the palette. However, careful consideration should be used when combining colors in order to create a pleasing design.

For a visual example of displaying data within presentation templates, see page 40.