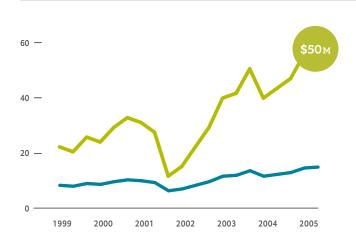

# CREATE ENGAGING CHARTS AND GRAPHS.

Northern Trust is a data-driven company in a data-driven industry. It is important to create bold, clearly designed charts and graphs in order to communicate information.

Charts and graphs can take a variety of forms and can leverage any color from the palette. However, careful consideration should be used when combining colors in order to create a pleasing design.

For a visual example of displaying data within presentation templates, see page 40.